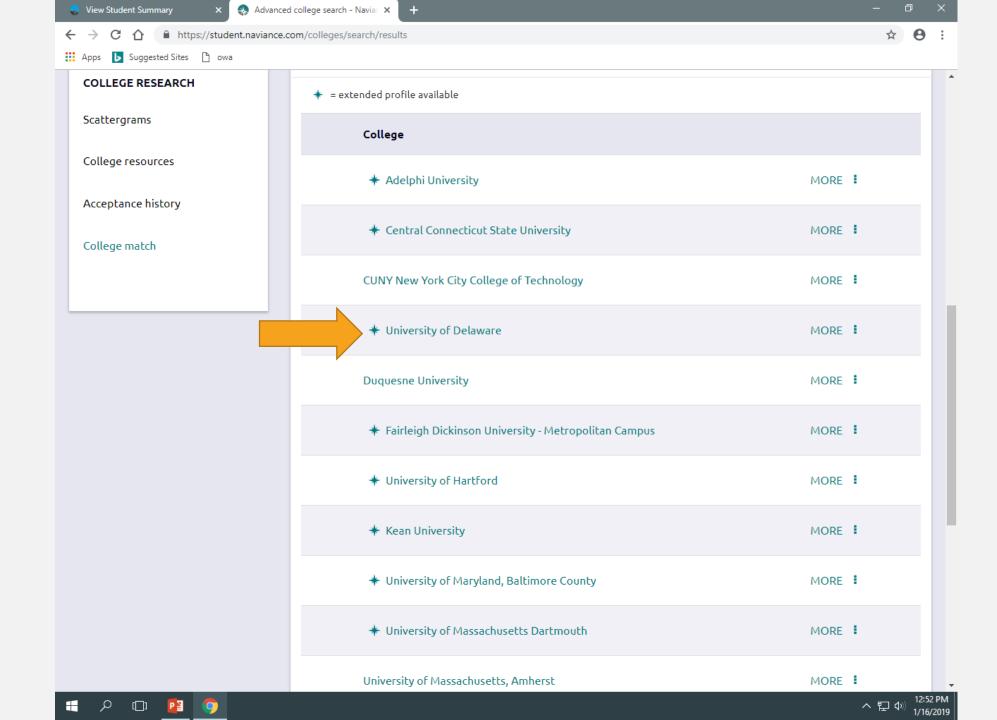

#### Research college data

Charts and graphs based on GPA and test scores against other White Plains gradudates provide a rough sketch of an applicant's admissibility.

## NAVIANCE AND YOUR COLLEGE LIST

- Student/Parent and Counselor work together to build an appropriate list of colleges.
- Over 100 colleges/universities visit our students in the fall semester. A list of these visits always appear in Naviance and students should sign-up to attend these information sessions.
- Once you have found a few colleges that you are interested in, add them to the "Colleges I'm Thinking About" tab in Naviance and explore the data.
- Please remember that important issues like strength of curriculum, special talent, extracurricular involvement, gender, ethnic background, legacy and national ranking in a sport are not reflected in Naviance.