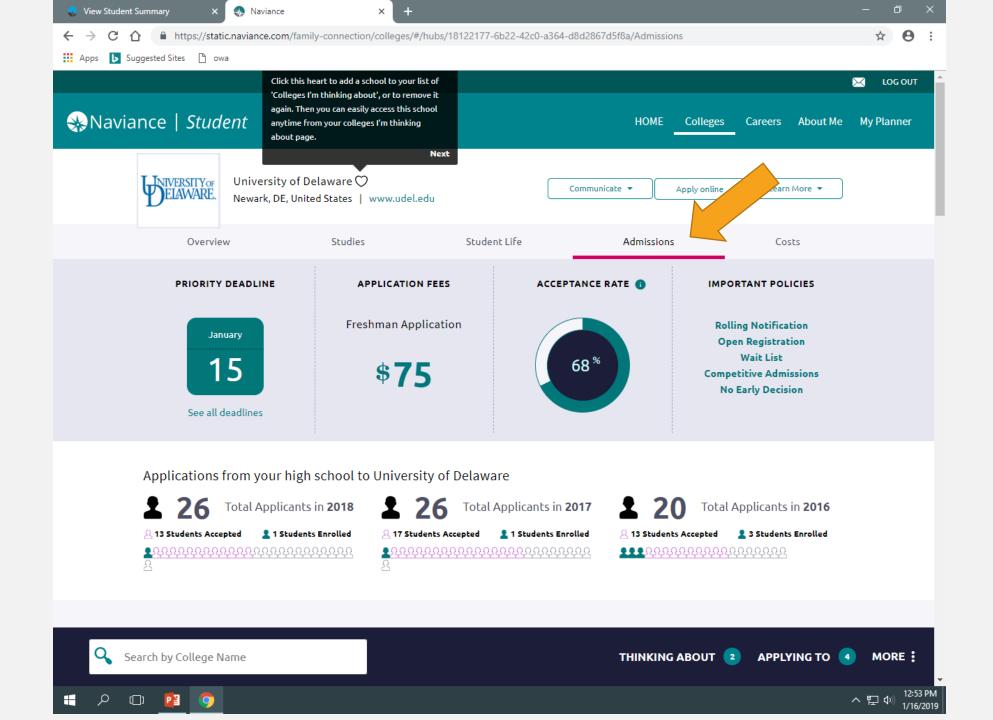

#### Research college data

Charts and graphs based on GPA and test scores against other White Plains gradudates provide a rough sketch of an applicant's admissibility.