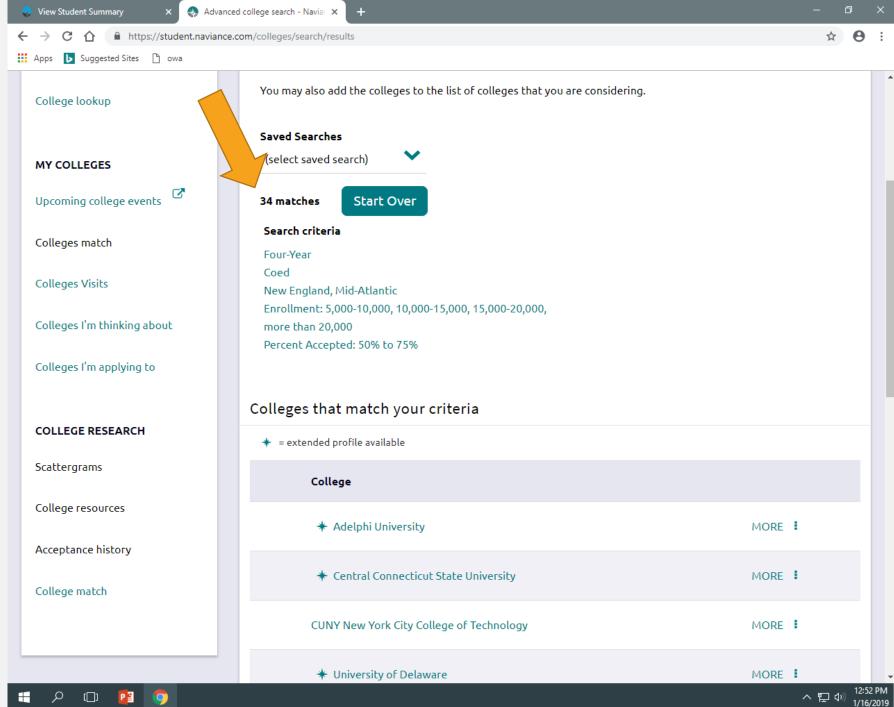

#### Research college data

Charts and graphs based on GPA and test scores against other White Plains gradudates provide a rough sketch of an applicant's admissibility.

## NAVIANCE AND YOUR COLLEGE LIST

- Student/Parent and Counselor work together to build an appropriate list of colleges.
- Over 100 colleges/universities visit our students in the fall semester. A list of these visits always appear in Naviance and students should sign-up to attend these information sessions.
- Once you have found a few colleges that you are interested in, add them to the "Colleges I'm Thinking About" tab in Naviance and explore the data.
- Please remember that important issues like strength of curriculum, special talent, extracurricular involvement, gender, ethnic background, legacy and national ranking in a sport are not reflected in Naviance.