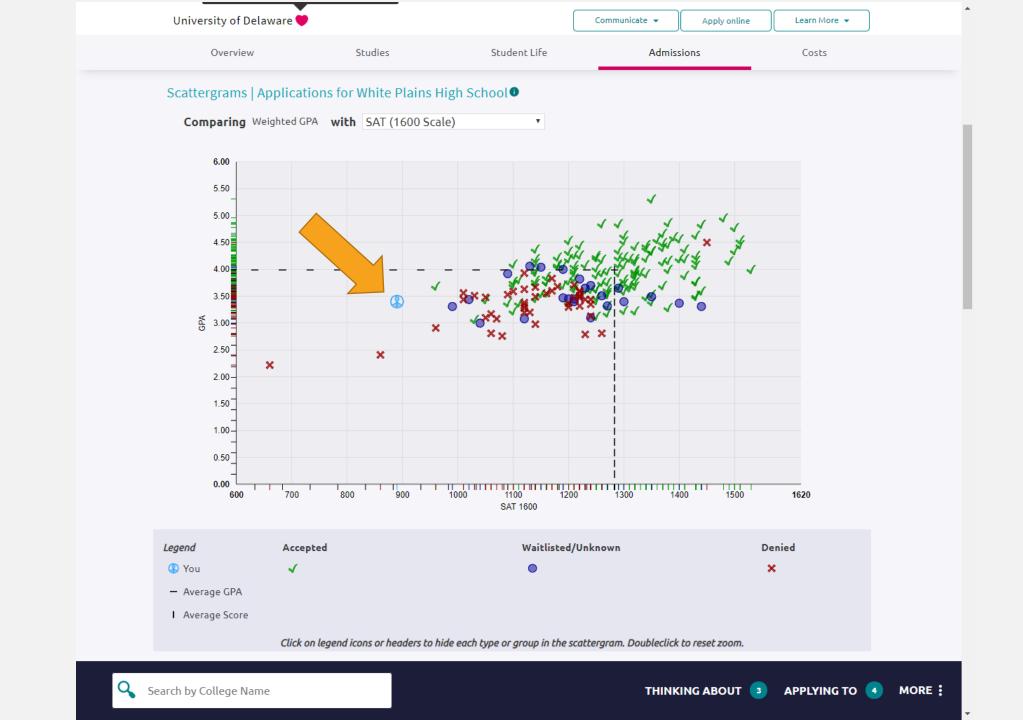

#### Research college data

Charts and graphs based on GPA and test scores against other White Plains gradudates provide a rough sketch of an applicant's admissibility.