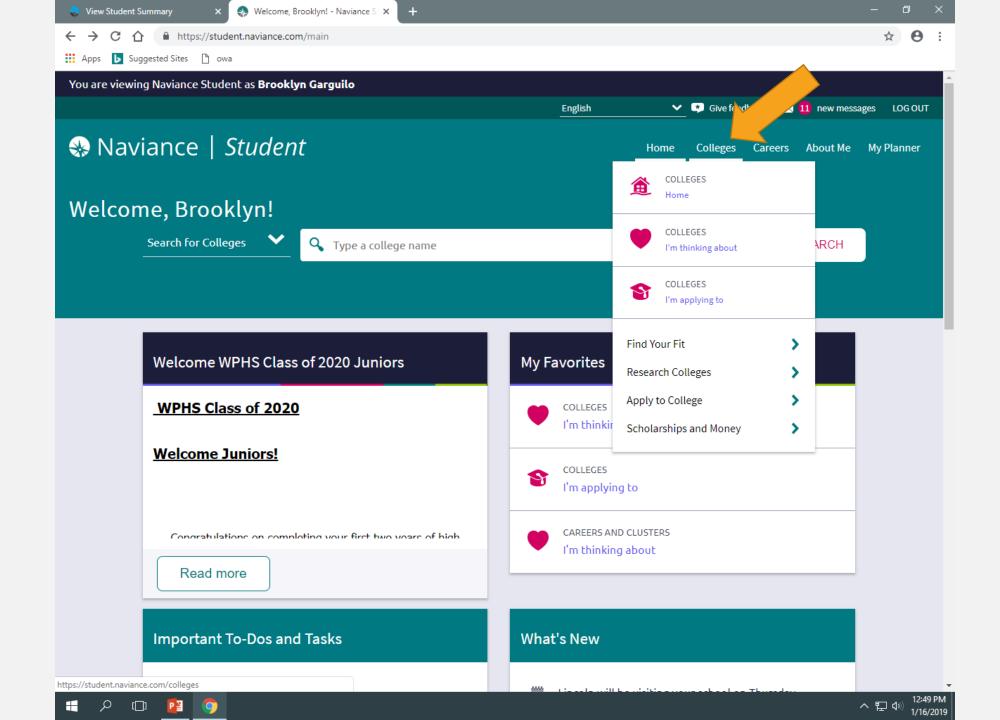

## NAVIANCE AND YOUR COLLEGE LIST

- Student/Parent and Counselor work together to build an appropriate list of colleges.
- Over 100 colleges/universities visit our students in the fall semester. A list of these visits always appear in Naviance and students should sign-up to attend these information sessions.
- Once you have found a few colleges that you are interested in, add them to the "Colleges I'm Thinking About" tab in Naviance and explore the data.
- Please remember that important issues like strength of curriculum, special talent, extracurricular involvement, gender, ethnic background, legacy and national ranking in a sport are not reflected in Naviance.