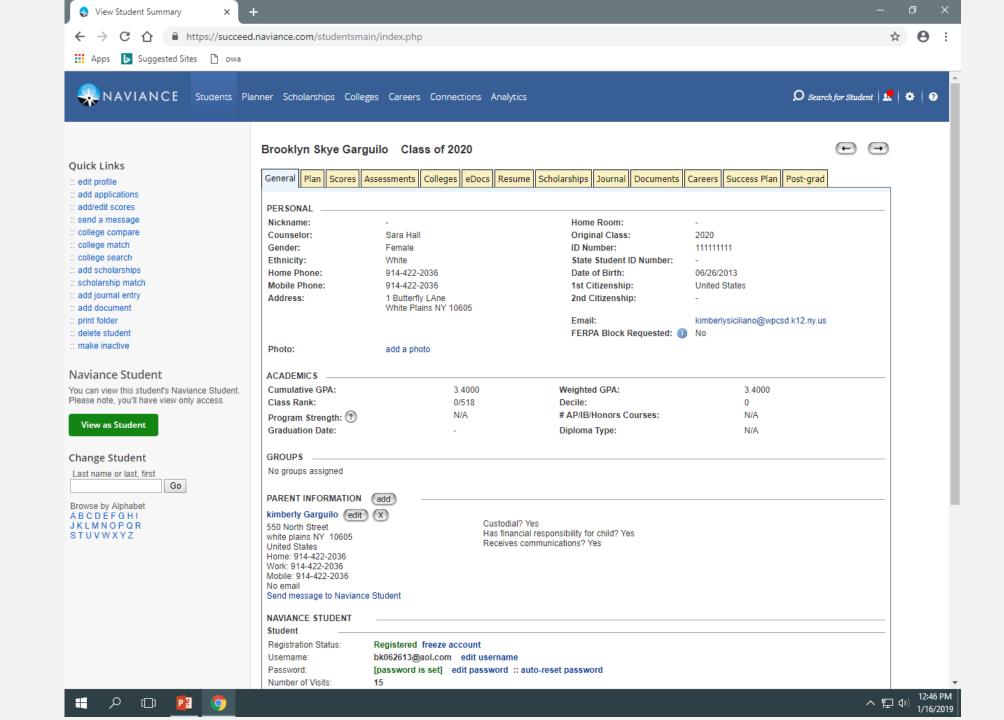

### How do parents and students use Naviance?

Students and parents are given access by their school counselor.