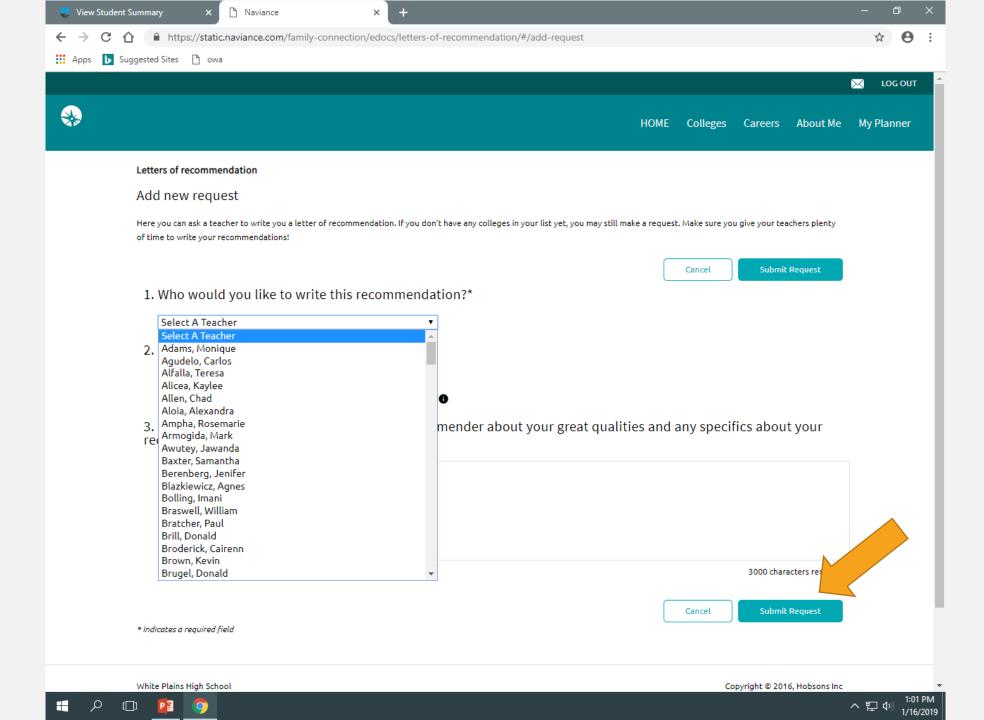

## NAVIANCE AND YOUR COLLEGE APPLICATIONS

- Many colleges/universities require letters of recommendation from teachers.
- Student's must first speak with his/her teacher(s) of choice before inviting them through Naviance.
- Student's must complete the Student Self Reflection Form for his/her teacher (located in Naviance under the "My Planner" tab or the "Documents Library" on the home page.
- If a teacher agrees to write the letter of recommendation, student must invite them through Naviance under "The Colleges I'm Applying to" tab.
- All teacher letters of recommendation are uploaded into Naviance.