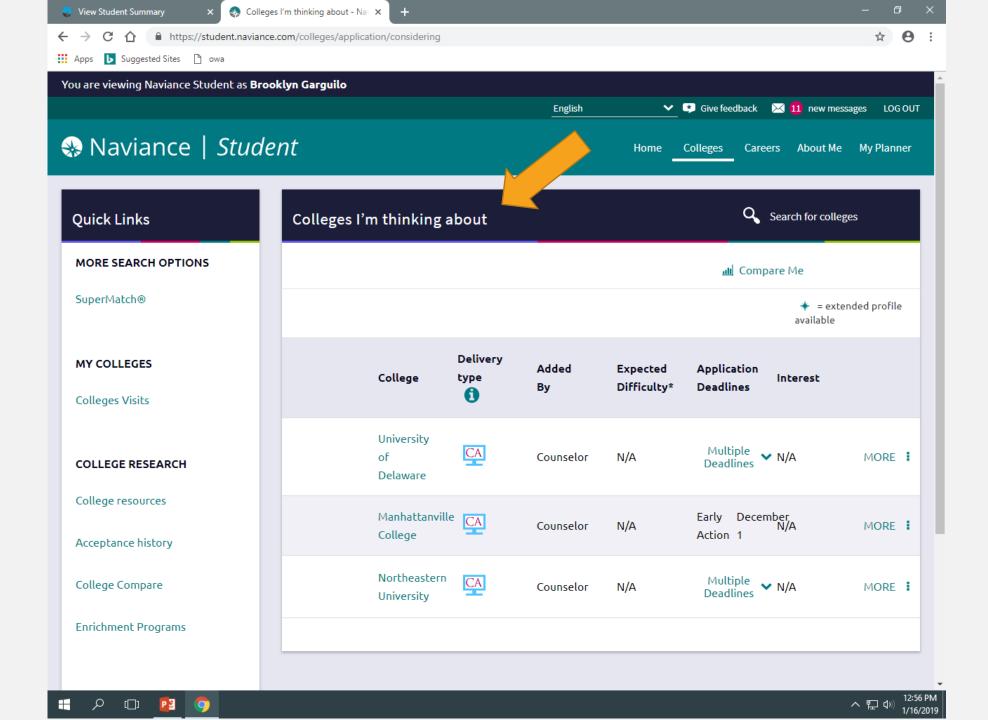

## NAVIANCE AND YOUR COLLEGE LIST

- Student/Parent and Counselor work together to build an appropriate list of colleges.
- Over 100 colleges/universities visit our students in the fall semester. A list of these visits always appear in Naviance and students should sign-up to attend these information sessions.
- Once you have found a few colleges that you are interested in, add them to the "Colleges I'm Thinking About" tab in Naviance and explore the data.
- Please remember that important issues like strength of curriculum, special talent, extracurricular involvement, gender, ethnic background, legacy and national ranking in a sport are not reflected in Naviance.