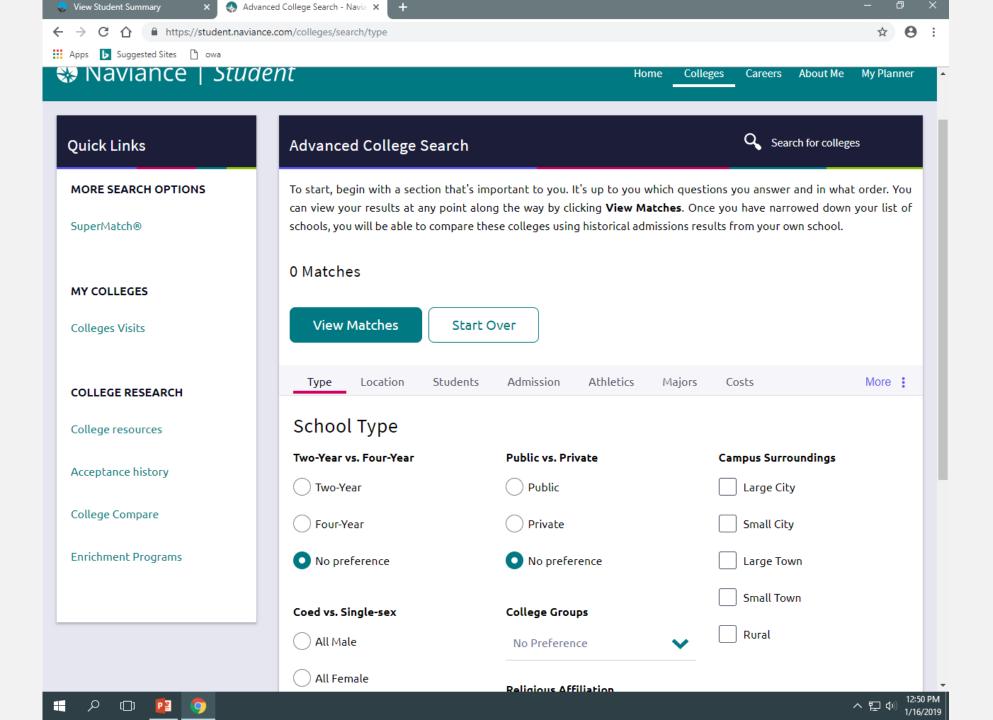

#### Research college data

Charts and graphs based on GPA and test scores against other White Plains gradudates provide a rough sketch of an applicant's admissibility.

## NAVIANCE AND YOUR COLLEGE LIST

- Student/Parent and Counselor work together to build an appropriate list of colleges.
- Over 100 colleges/universities visit our students in the fall semester. A list of these visits always appear in Naviance and students should sign-up to attend these information sessions.
- Once you have found a few colleges that you are interested in, add them to the "Colleges I'm Thinking About" tab in Naviance and explore the data.
- Please remember that important issues like strength of curriculum, special talent, extracurricular involvement, gender, ethnic background, legacy and national ranking in a sport are not reflected in Naviance.